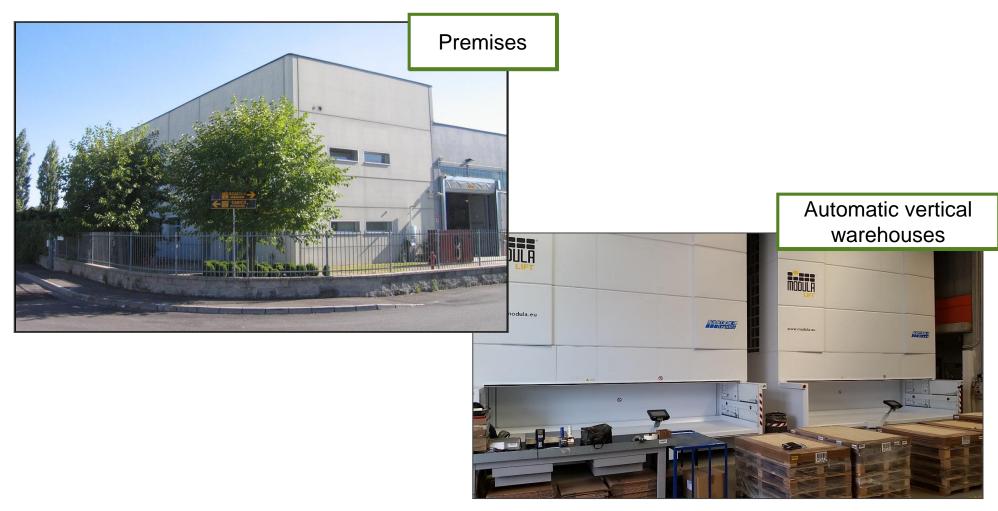

ntrol Panel      |        |       |       |               |          |    |
|---------|--------|-------------------|--------|-------|-------|---------------|----------|----|
|         |        |                   | 2017   |       |       | Object<br>201 |          |    |
| Channel | Code   | Indicator         | Unit   | Oct.  | Nov.  | Dic.          | <u>.</u> | ₹  |
| SIQ     | от     | On Time Delivery  | %      | 80%   | 81%   | 84%           |          | 78 |
|         | vc     | Speed of Delivery | gg cal | 3,2   | 3,0   | 2,5           |          | 3  |
| ОЕМ     | FR     | Order Fill Rate   | %      | 86%   | 88%   | 86%           |          | 84 |
|         | AD     | Relaiability      | gg cal | (4,6) | (3,7) | (3,6)         |          | (2 |





### Milan offices and warehouse





#### **Production**



## Our production







**Factory** 

- The importance of a European manufacturing activity
  - Automation: large volume, standard catalogue items
  - Flexibility: small series, customized products
  - Second tier automotive supplier: ISO TS16949 project